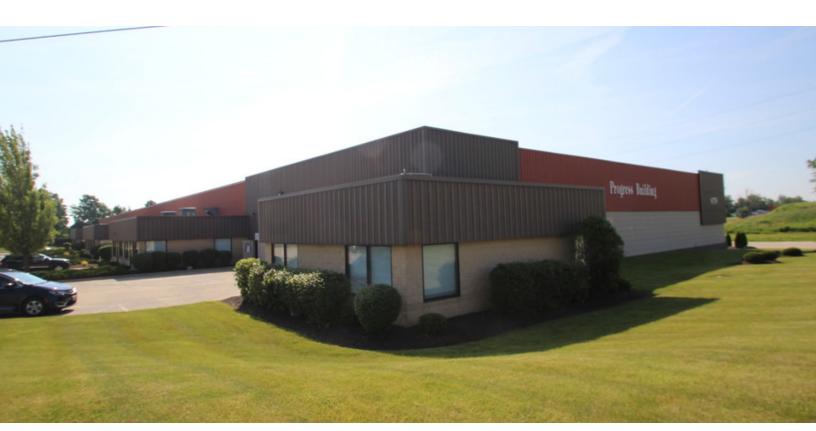

879 S PROGRESS DR MEDINA, OH 44256

LEASE RATE: \$4.25 - \$11/SF+\$1.13/SF CAM

# **Progress Building**

#### **PROPERTY OVERVIEW**

Suite D - 7,600 SF warehouse + 725 SF office. Suite E - 7,600 SF warehouse + 725 SF office. Suite K - 16,711 SF warehouse. Suites D and E can be combined. Total of 33,361 SF.