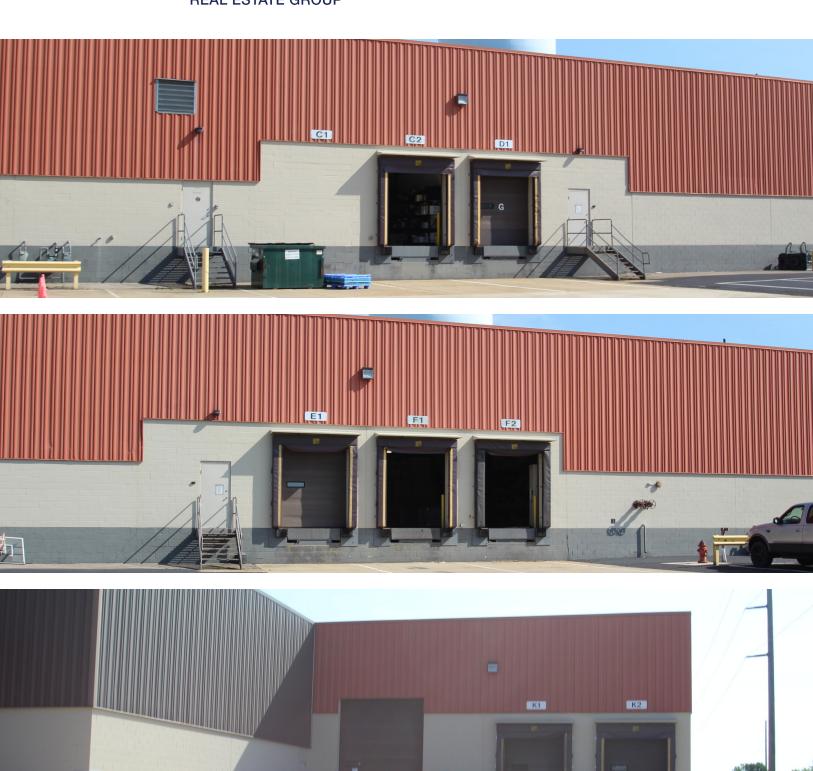

#### **PROPERTY HIGHLIGHTS**

| Available Spaces:     | 3                                |
|-----------------------|----------------------------------|
| Suite D:              | 8,325 SF                         |
| Suite E:              | 8,325 SF                         |
| Suite K:              | 16,711 SF                        |
| Lot Size:             | 6.15 Acres                       |
| Year Built:           | 1995                             |
| Building Size:        | 98,887 SF                        |
| Zoning:               | I-1                              |
| Power:                | 100 Amp, 227/480 Volt<br>3-Phase |
| Ceiling Clear Height: | 22"                              |
| Drive-in Doors:       | 12' X 14'                        |

#### **LISTING AGENT**

Morgan Faunce Real Estate Agent & Consultant

330.722.5002

**Dock Doors:** 

8' X 9'4"

879 S PROGRESS DR MEDINA, OH 44256

LEASE RATE: \$4.25 - \$11/SF+\$1.13/SF CAM