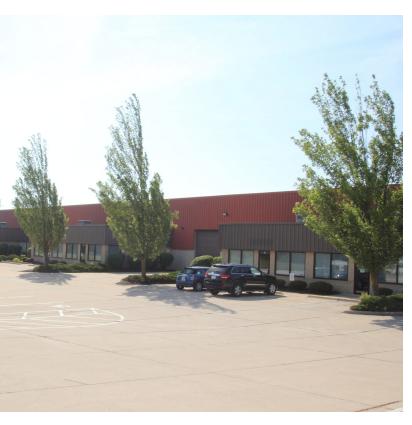

#### **PROPERTY HIGHLIGHTS**

| Available Spaces:     | 3                                |
|-----------------------|----------------------------------|
| Suite D:              | 8,325 SF                         |
| Suite E:              | 8,325 SF                         |
| Suite K:              | 16,711 SF                        |
| Lot Size:             | 6.15 Acres                       |
| Year Built:           | 1995                             |
| Building Size:        | 98,887 SF                        |
| Zoning:               | I-1                              |
| Power:                | 100 Amp, 227/480 Volt<br>3-Phase |
| Ceiling Clear Height: | 22"                              |
| Drive-in Doors:       | 12' X 14'                        |

#### **PROPERTY OVERVIEW**

Suite D - 7,600 SF warehouse + 725 SF office. Suite E - 7,600 SF warehouse + 725 SF office. Suite K - 16,711 SF warehouse. Suites D and E can be combined. Total of 33,361 SF.