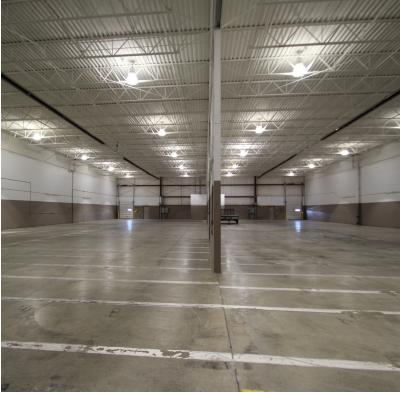

#### **PROPERTY HIGHLIGHTS**

| Available Spaces:     | 3                                |
|-----------------------|----------------------------------|
| Suite D:              | 8,325 SF                         |
| Suite E:              | 8,325 SF                         |
| Suite K:              | 16,711 SF                        |
| Lot Size:             | 6.15 Acres                       |
| Year Built:           | 1995                             |
| Building Size:        | 98,887 SF                        |
| Zoning:               | I-1                              |
| Power:                | 100 Amp, 227/480 Volt<br>3-Phase |
| Ceiling Clear Height: | 22"                              |
| Drive-in Doors:       | 12' X 14'                        |

#### **PROPERTY OVERVIEW**

Suite D - 7,600 SF warehouse + 725 SF office. Suite E - 7,600 SF warehouse + 725 SF office. Suite K - 16,711 SF warehouse. Suites D and E can be combined. Total of 33,361 SF.