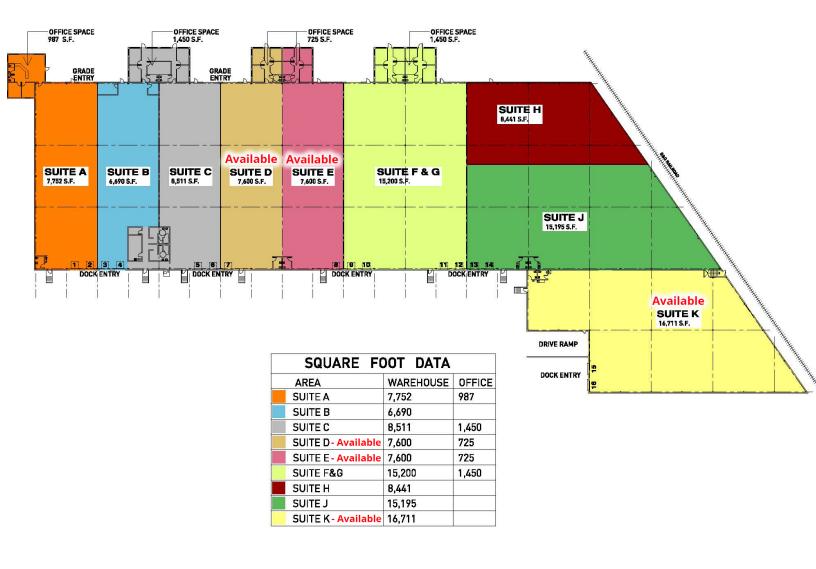

#### **PROPERTY HIGHLIGHTS**

| Available Spaces:     | 3                                |
|-----------------------|----------------------------------|
| Suite D:              | 8,325 SF                         |
| Suite E:              | 8,325 SF                         |
| Suite K:              | 16,711 SF                        |
| Lot Size:             | 6.15 Acres                       |
| Year Built:           | 1995                             |
| Building Size:        | 98,887 SF                        |
| Zoning:               | I-1                              |
| Power:                | 100 Amp, 227/480 Volt<br>3-Phase |
| Ceiling Clear Height: | 22"                              |
| Drive-in Doors:       | 12' X 14'                        |

#### **PROPERTY OVERVIEW**

Suite D - 7,600 SF warehouse + 725 SF office. Suite E - 7,600 SF warehouse + 725 SF office. Suite K - 16,711 SF warehouse. Suites D and E can be combined. Total of 33,361 SF.